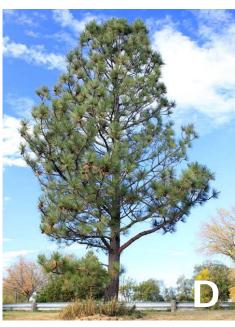

This is a brown-necked parrot parent.

Which photo is the offspring? How do you know?

How is the parent similar to the offspring?

How is the parent different from the offspring?

This is a ponderosa pine offspring.