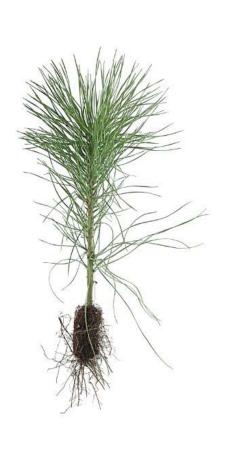

This is a brown-necked parrot parent.

Which photo is the offspring? How do you know?

How is the parent similar to the offspring?

How is the parent different from the offspring?

This is a ponderosa pine offspring.

Which photo is the parent? How do you know?

How is the offspring similar to the parent?

How is the offspring different from the parent?

This is a giant panda offspring.

Which photo is the parent? How do you know?