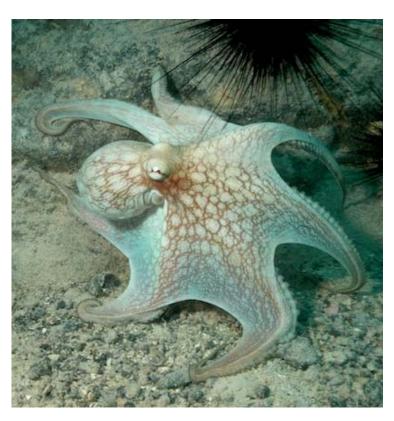

How is the offspring similar to the parent?

How is the offspring different from the parent?

This is a Caribbean reef octopus parent.

Which photo is the offspring? How do you know?

How is the parent similar to the offspring?

How is the parent different from the offspring?