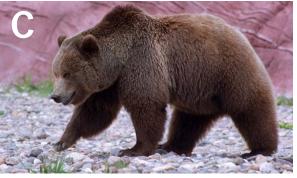

Which photo is the parent? How do you know?

How is the offspring similar to the parent?

How is the offspring different from the parent?

This is a giant panda offspring.

Which photo is the parent? How do you know?