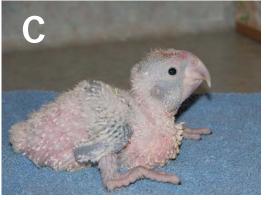

This is a brown-necked parrot parent.

Which photo is the offspring? How do you know?

How is the parent similar to the offspring?

How is the parent different from the offspring?

This is a ponderosa pine offspring.