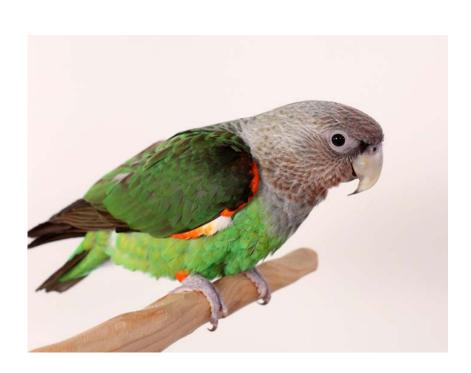

This is a brown-necked parrot parent.

Which photo is the offspring? How do you know?

How is the parent similar to the offspring?

How is the parent different from the offspring?

This is a ponderosa pine offspring.