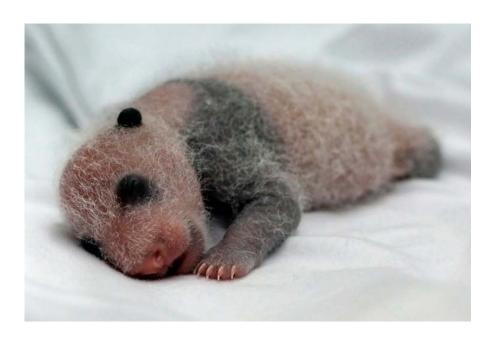

Which photo is the parent? How do you know?

How is the offspring similar to the parent?

How is the offspring different from the parent?

This is a giant panda offspring.

Which photo is the parent? How do you know?