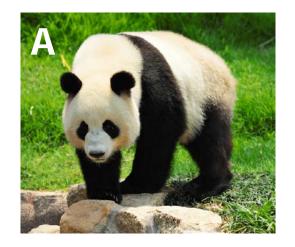

Which photo is the parent? How do you know?

How is the offspring similar to the parent?

How is the offspring different from the parent?

This is a giant panda offspring.

Which photo is the parent? How do you know?

How is the offspring similar to the parent?

How is the offspring different from the parent?

This is a Caribbean reef octopus parent.

Which photo is the offspring? How do you know?

How is the parent similar to the offspring?