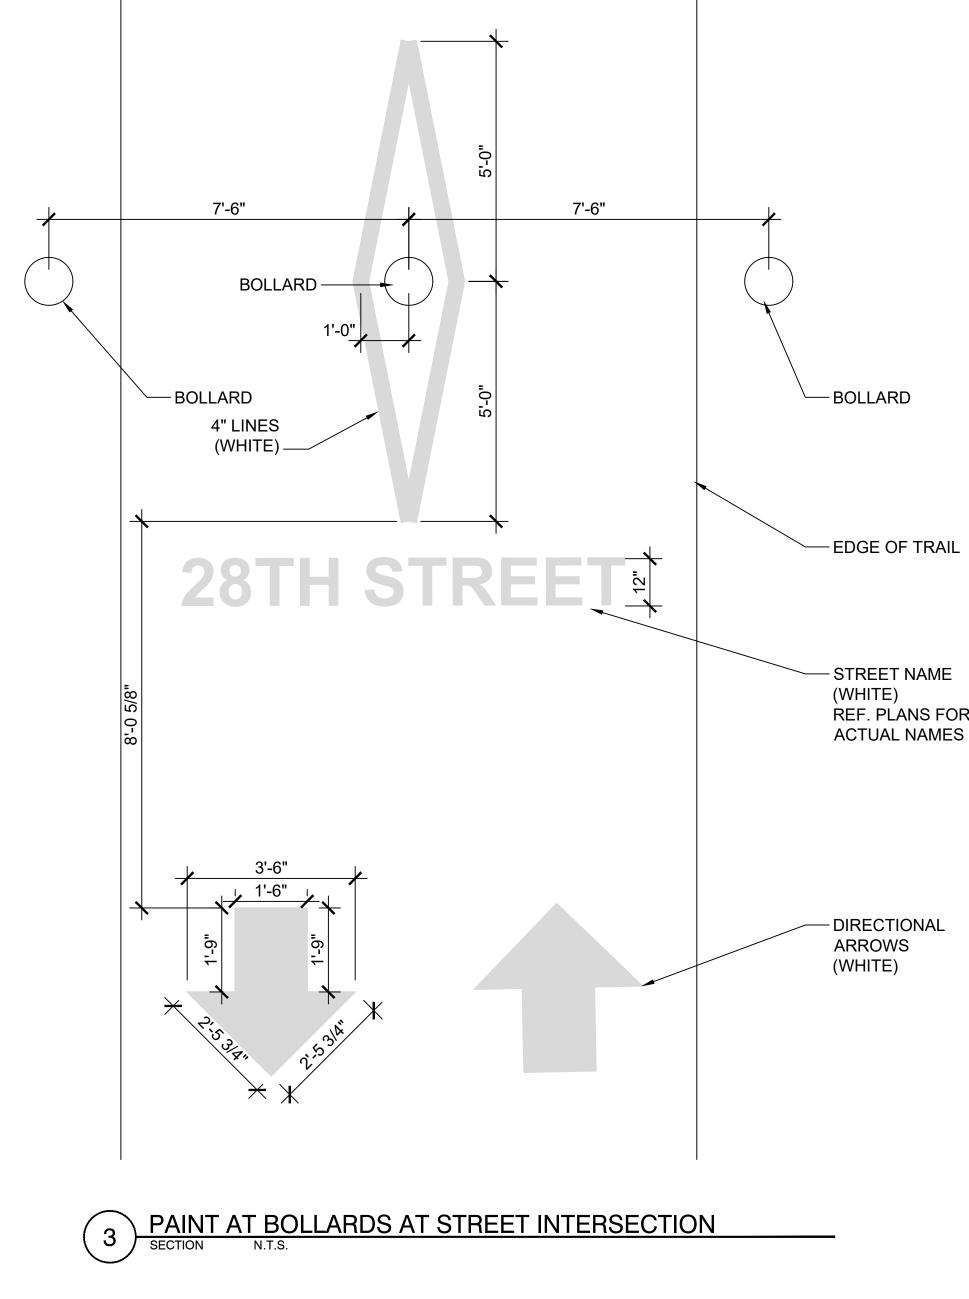

(WHITE) REF. PLANS FOR ACTUAL NAMES

- STREET NAME

1 1/2" ╺╧╝╴╺╸╶┶ 2'-0"

2 SIGN FOOTING - SIDE VIEW SECTION N.T.S.