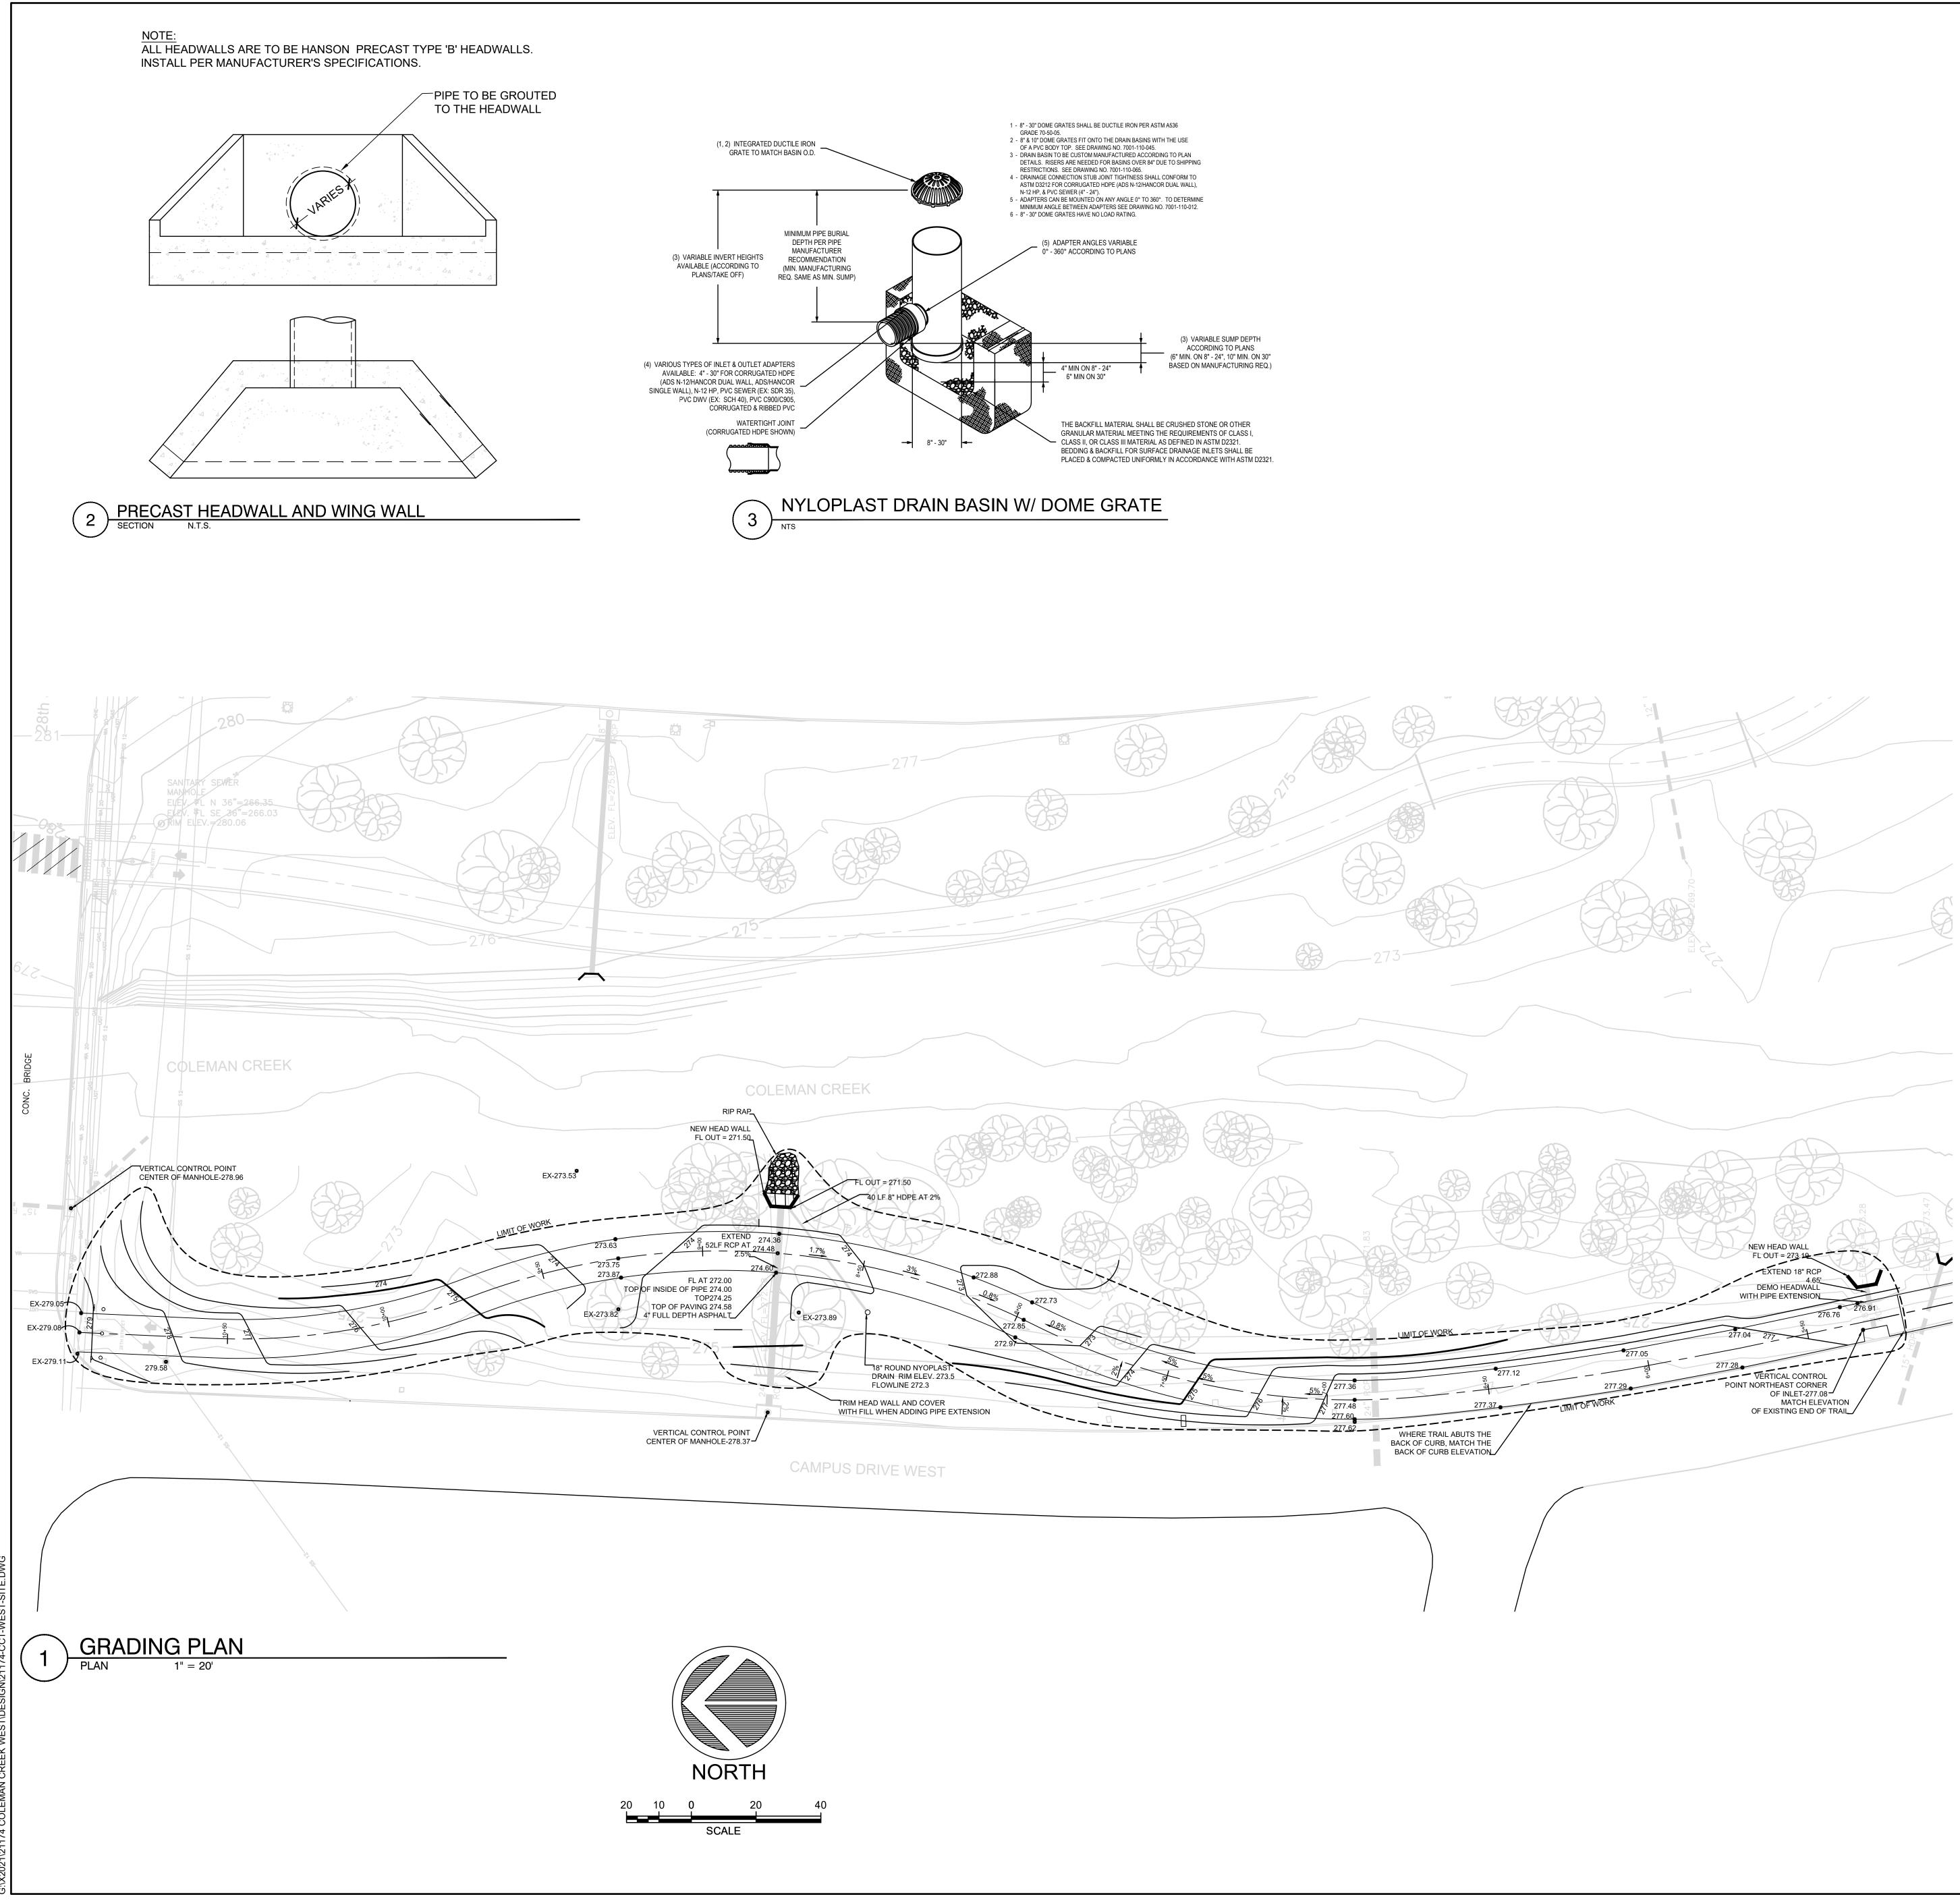

OWNER: UNIVERSITY OF ARKANSAS AT LITTLE ROCK 2801 SOUTH UNIVERSITY LITTLE ROCK, ARKANSAS 72204 501-569-3390

| GRADING LEGEND: |                                   |
|-----------------|-----------------------------------|
| + 212.00        | PROPOSED ELEVATION                |
| + BC 212.45     | PROPOSED BOTTOM OF CURB ELEVATION |
| + TC 212.45     | PROPOSED TOP OF CURB ELEVATION    |
| + GU 212.35     | PROPOSED GUTTER ELEVATION         |
| + HP 212.50     | PROPOSED HIGH POINT               |
| + EX 212.50     | EXISTING ELEVATION                |
| + FL 212.50     | PROPOSED FLOWLINE ELEVATION       |
| 600             | EXISTING CONTOUR                  |
| 600             | PROPOSED CONTOUR                  |
| 2%              | DIRECTION & PERCENT SLOPE         |
| P.A.            | PLANTING AREA                     |
|                 | LIMIT OF WORK LINE                |
|                 | 6                                 |