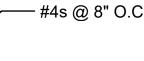

(WHITE) REF. PLANS FOR ACTUAL NAMES

- STREET NAME

1 1/2" ╺╧╝╴╺╸╶┶ 2'-0"

2 SIGN FOOTING - SIDE VIEW SECTION N.T.S.

## 1 SIGN INSTALLATION SECTION N.T.S.

— #4s @ 8" O.C.

/---- FINISH GRADE

ALL OTHER SIGNS TO BE TYPE 3 REFLECTIVE SIGNS.) BACK SURFACE IS TO BE PAINTED DARK BLUE (PANTONE 2757C) SIGN TYPE SPECIFIED ON PLANS MOUNTED WITH MECHANICAL

(STOP SIGNS ARE TO BE BAKED ENAMEL

— ALUMINUM, 0.080 GA.,