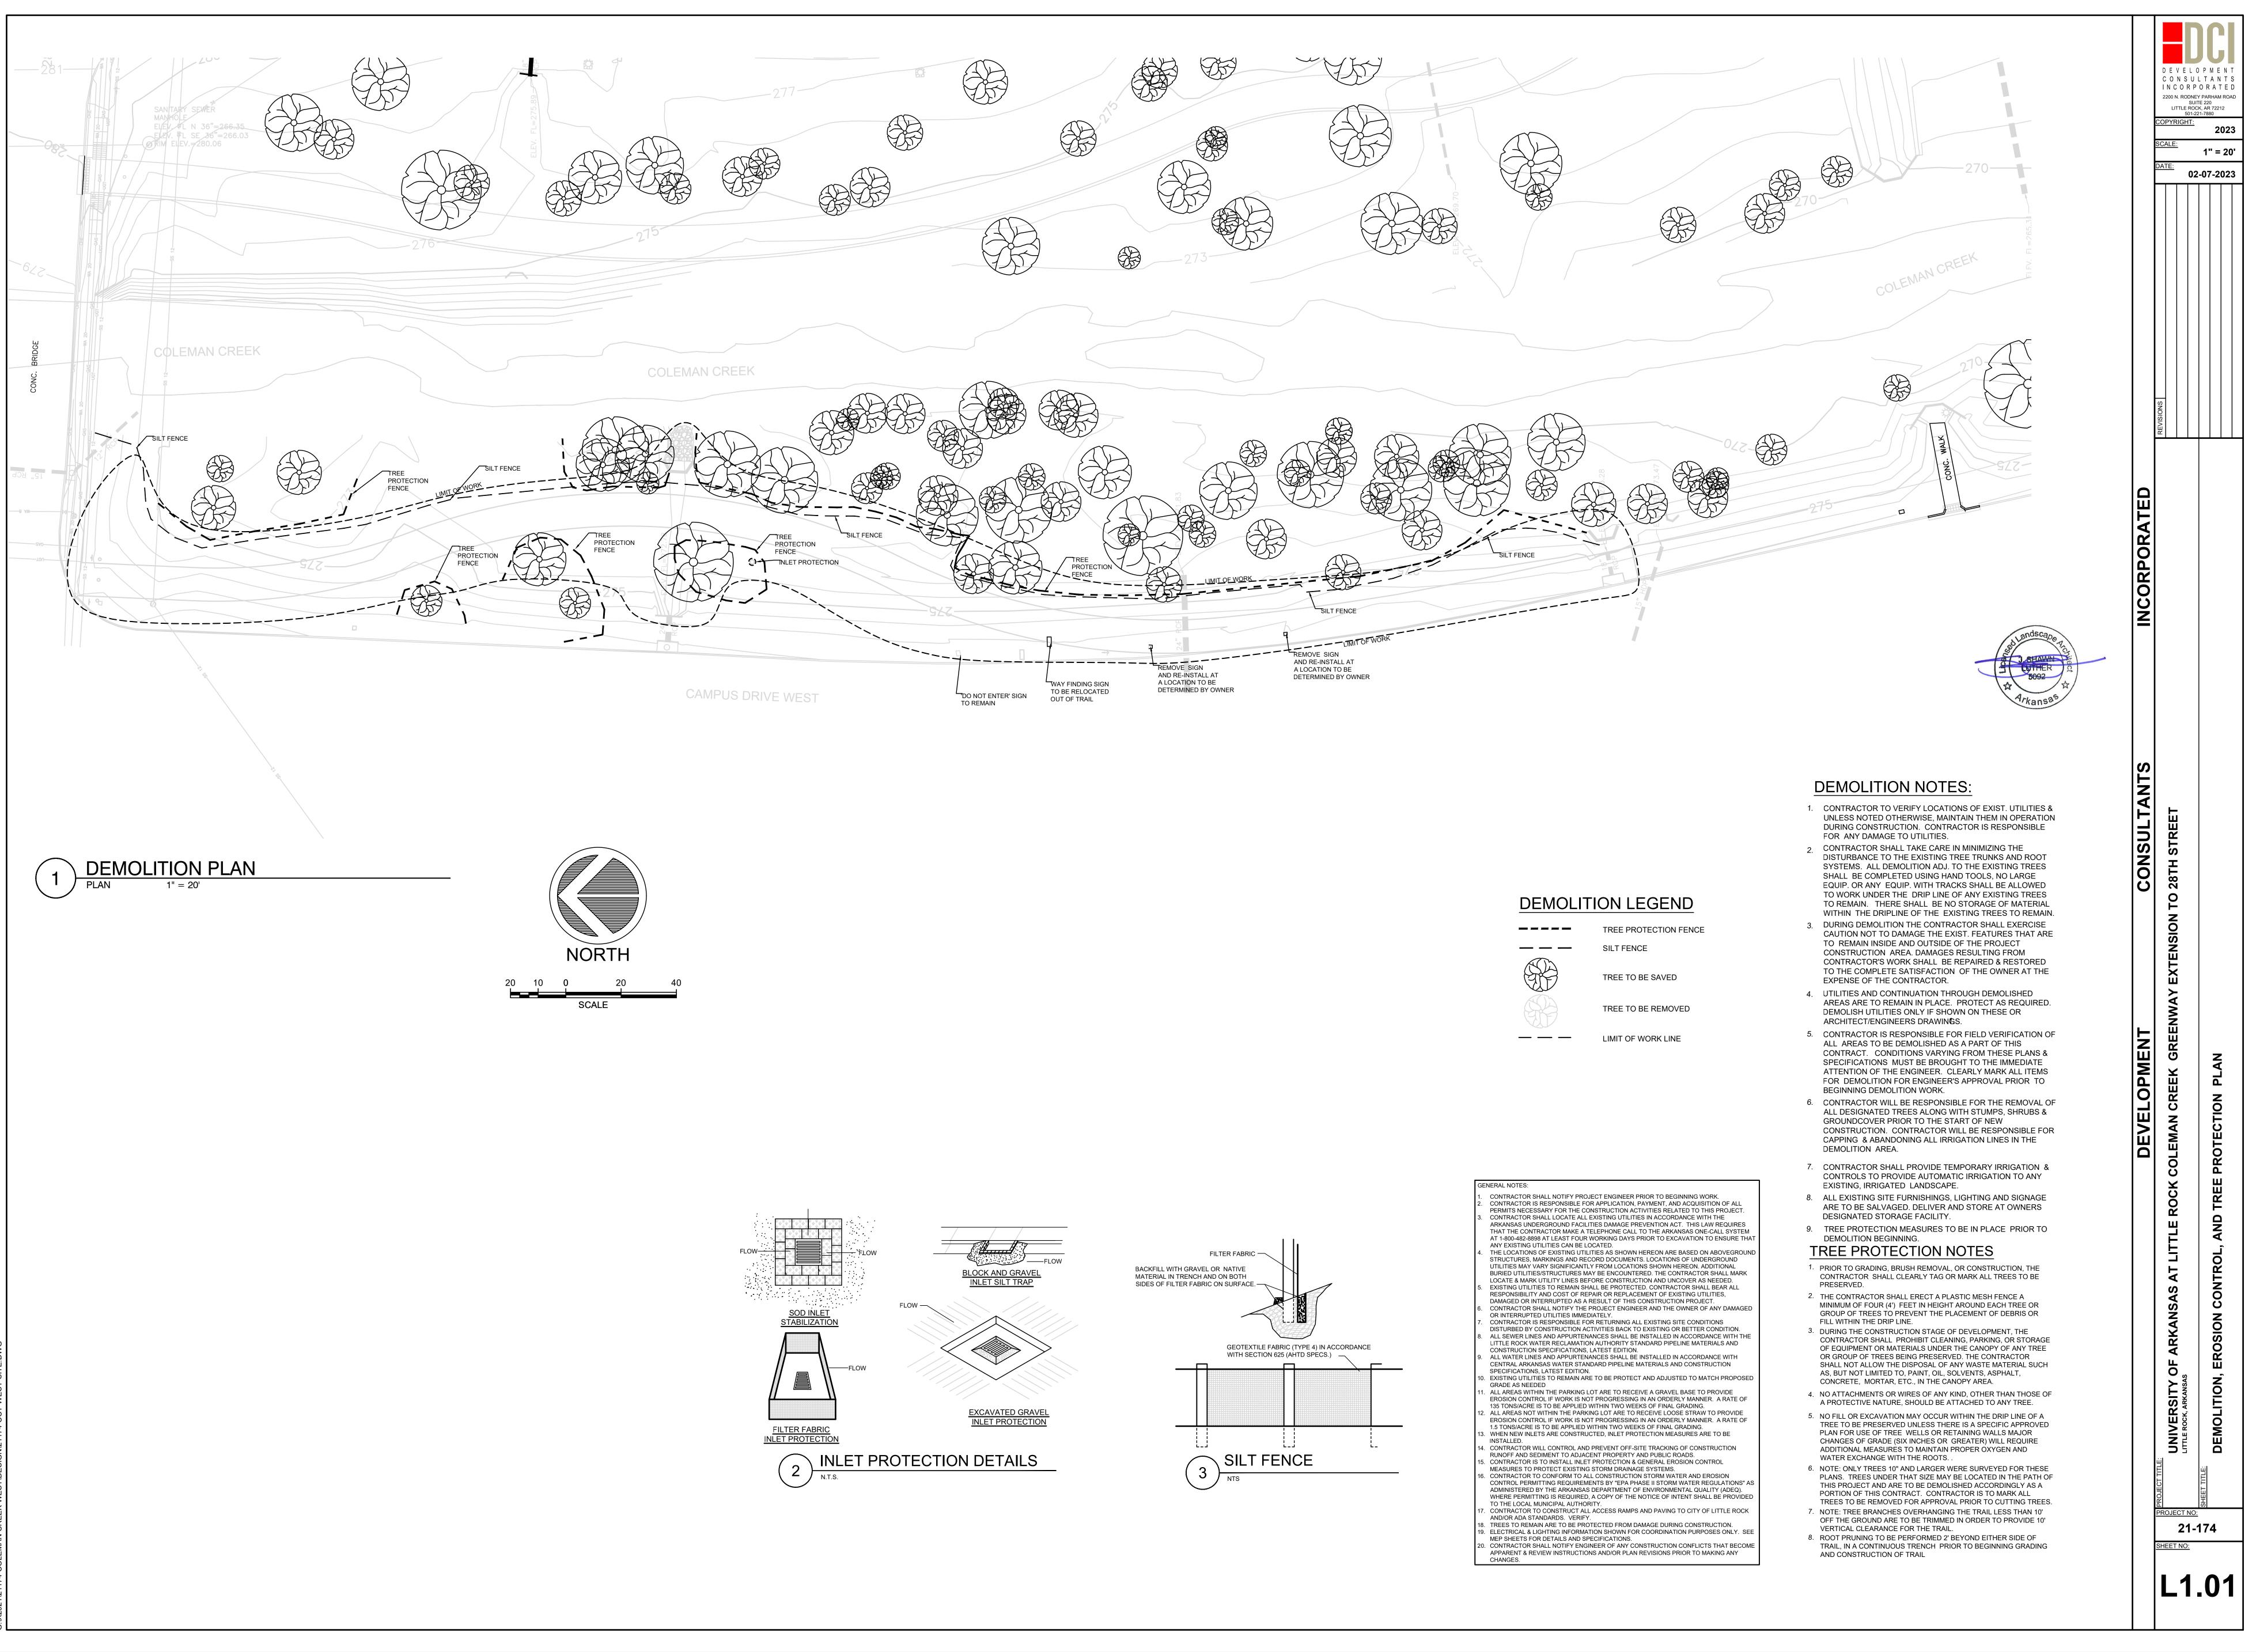

SHEET LIST:

- L1.01 DEMOLITION, EROSION CONTROL,
  - AND TREE PROTECTION PLAN
- L2.01 GRADING AND DRAINAGE PLAN
- L3.01 LAYOUT AND MATERIALS PLAN
- L4.01 STRIPING, SLEEVING, AND SIGNAGE PLAN
- L4.02 PAINTING AND SIGN DETAILS
- L5.01 PLANTING PLAN