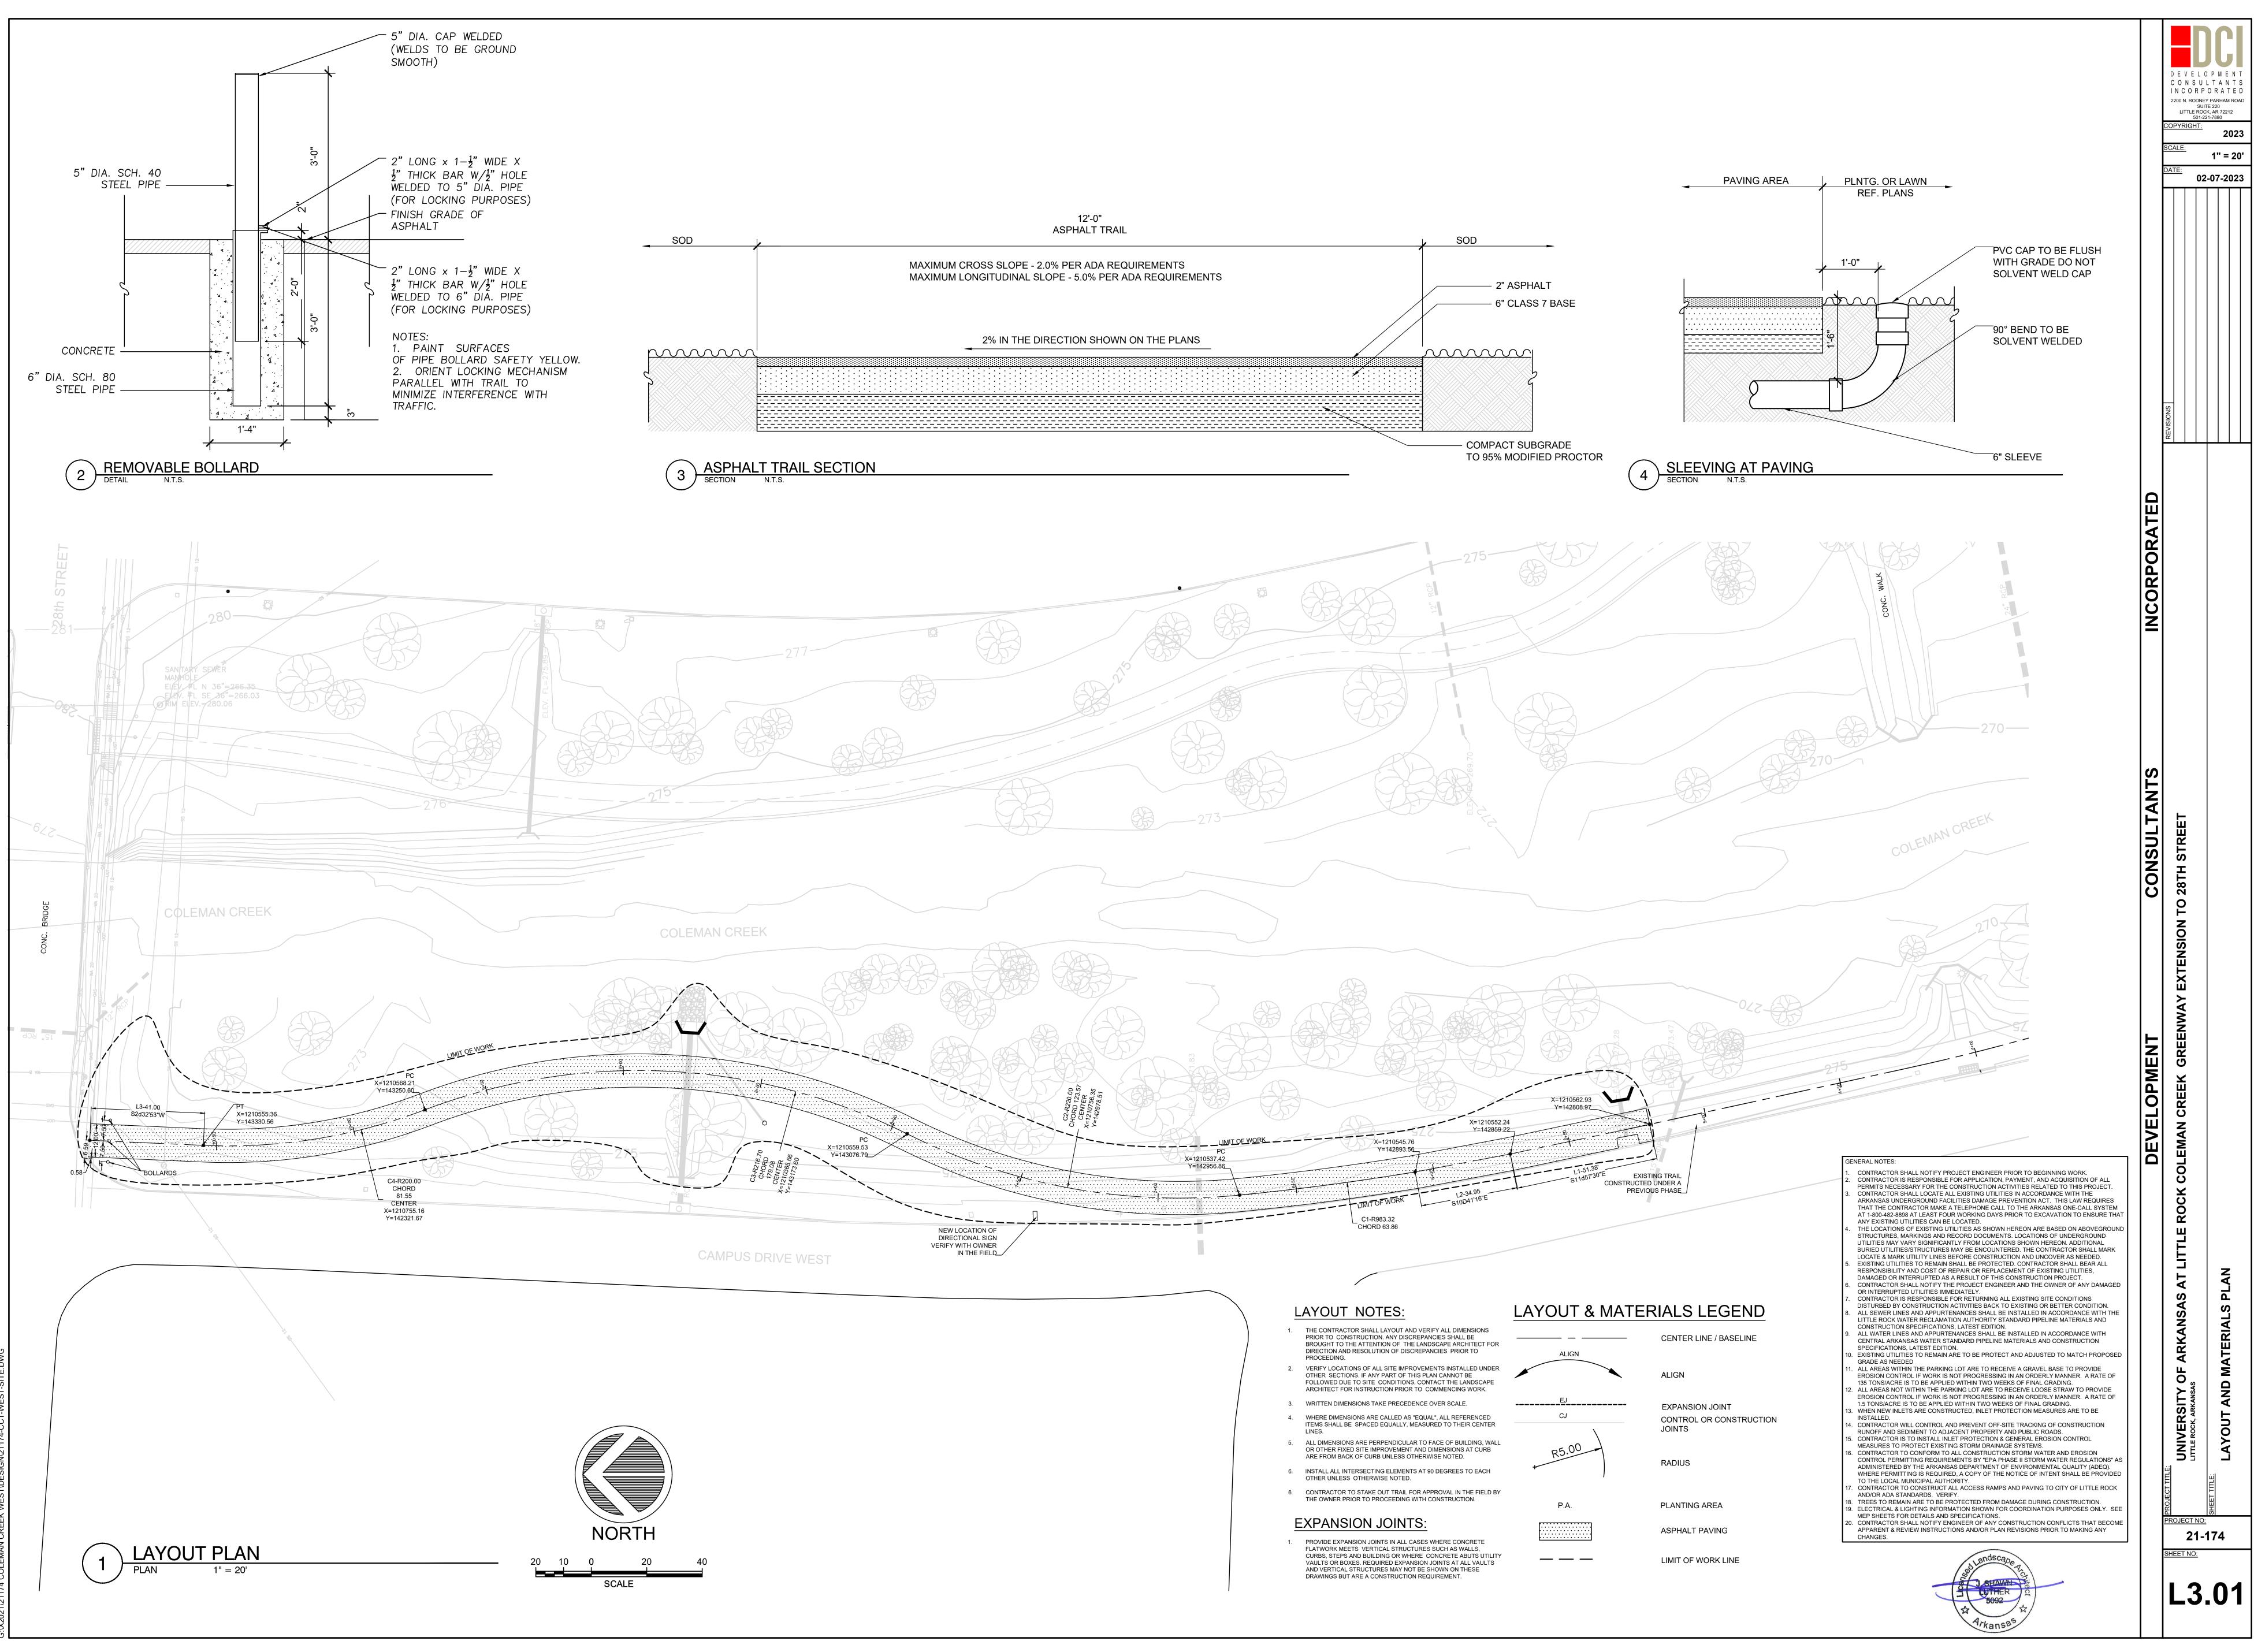

(WHITE) REF. PLANS FOR ACTUAL NAMES

- STREET NAME

1 1/2" ╺╧╝╴╺╸╶┶ 2'-0"

2 SIGN FOOTING - SIDE VIEW SECTION N.T.S.

## 1 SIGN INSTALLATION SECTION N.T.S.

— #4s @ 8" O.C.

/---- FINISH GRADE

ALL OTHER SIGNS TO BE TYPE 3 REFLECTIVE SIGNS.) BACK SURFACE IS TO BE PAINTED DARK BLUE (PANTONE 2757C) SIGN TYPE SPECIFIED ON PLANS MOUNTED WITH MECHANICAL

(STOP SIGNS ARE TO BE BAKED ENAMEL

— ALUMINUM, 0.080 GA.,