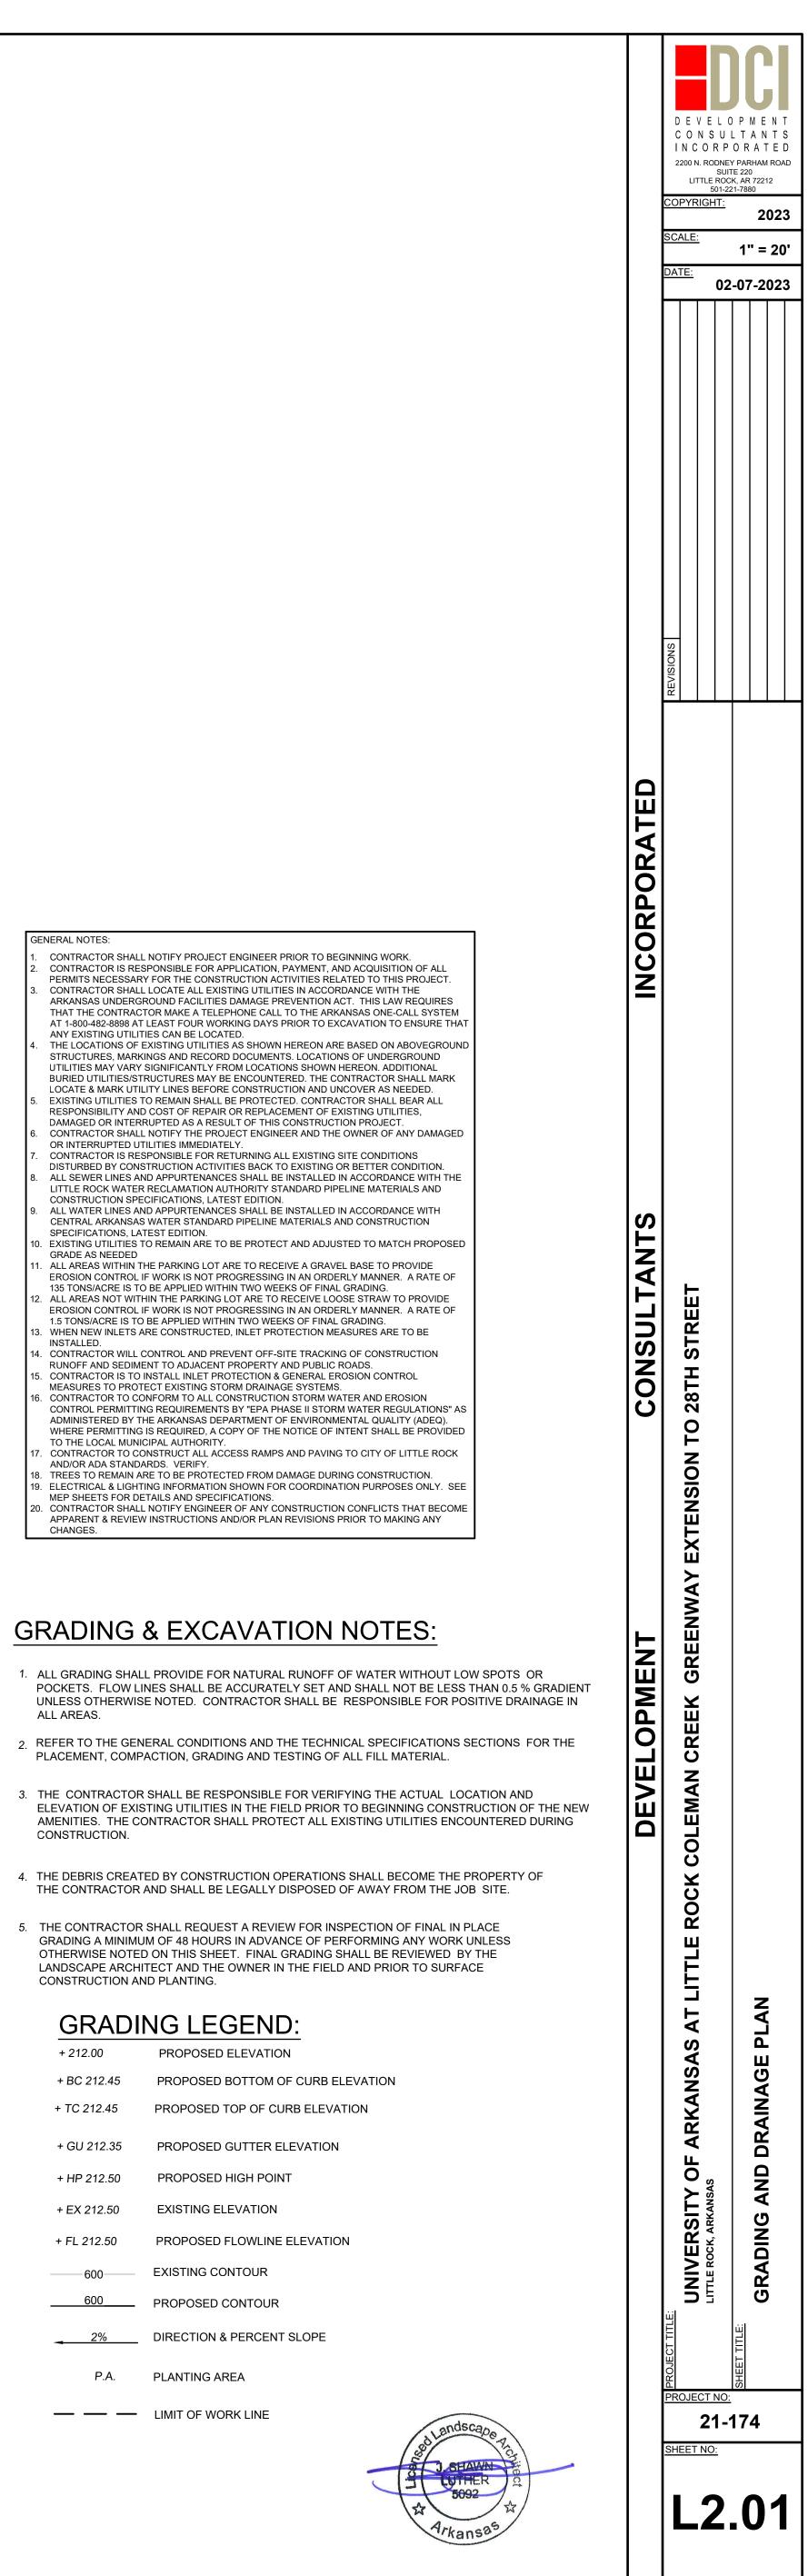

OWNER: UNIVERSITY OF ARKANSAS AT LITTLE ROCK 2801 SOUTH UNIVERSITY LITTLE ROCK, ARKANSAS 72204 501-569-3390

| GRADING LEGEND: |                                   |
|-----------------|-----------------------------------|
| + 212.00        | PROPOSED ELEVATION                |
| + BC 212.45     | PROPOSED BOTTOM OF CURB ELEVATION |
| + TC 212.45     | PROPOSED TOP OF CURB ELEVATION    |
| + GU 212.35     | PROPOSED GUTTER ELEVATION         |
| + HP 212.50     | PROPOSED HIGH POINT               |
| + EX 212.50     | EXISTING ELEVATION                |
| + FL 212.50     | PROPOSED FLOWLINE ELEVATION       |
| 600             | EXISTING CONTOUR                  |
| 600             | PROPOSED CONTOUR                  |
| 2%              | DIRECTION & PERCENT SLOPE         |
| P.A.            | PLANTING AREA                     |
|                 | LIMIT OF WORK LINE                |
|                 | 6                                 |