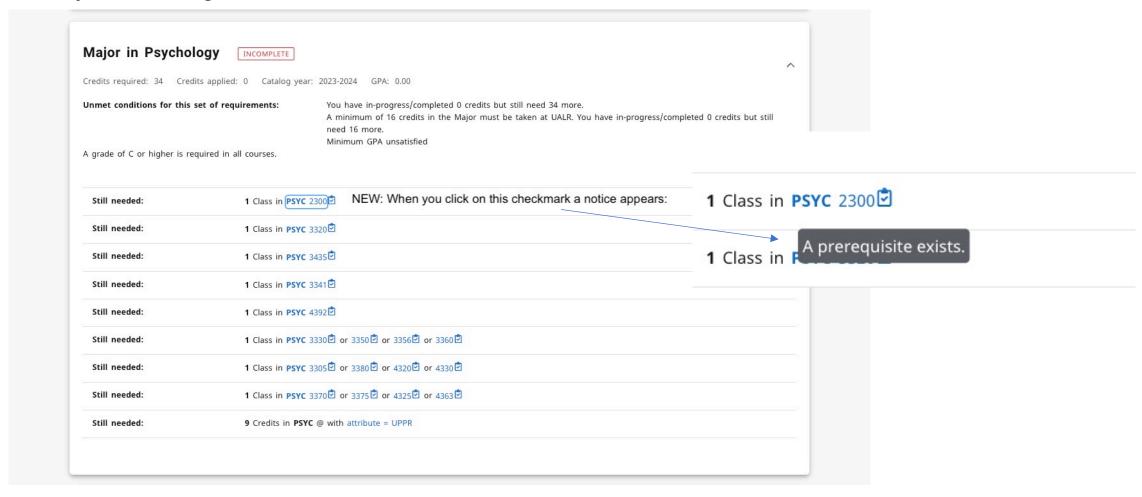

#### Psyc major

### Core section – not complete

Same list of sections and course options.

NEW: Clicking on the course name offers only a course description, NOT what is offered and when.