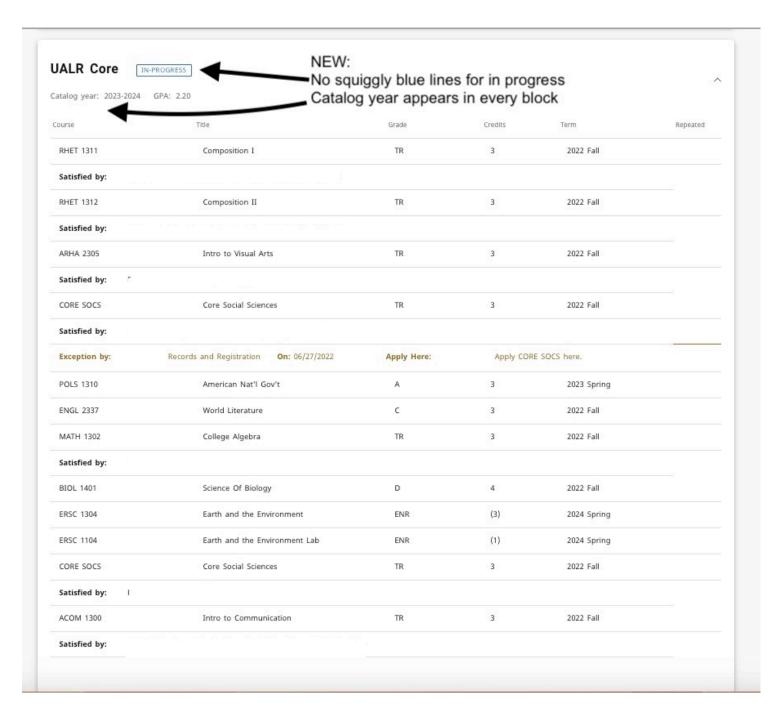

# New Degree Works (look and info)

Starting Feb 18, 2024

 The new DW is a single-sign on. You should not need to log into it if you are already logged into your @ualr account

• This is also supposed to eradicate the notorious "White label error..."



#### First block in DW:



### Core section – not complete

Same list of sections and course options.

NEW: Clicking on the course name offers only a course description, NOT what is offered and when.



#### Core section complete



#### Psyc major





# Classes (Stats, Research Methods, Capstone) will not have course description:

This is because the courses are going to 4 credits.



## Upper level and the US History requirement blocks



NEW: Fall through – transfer courses etc.

NEW: INSUFFICIENT – did not pass

| Credits applied: S1 | Classes applied: 19        |       |         |             |          |
|---------------------|----------------------------|-------|---------|-------------|----------|
| Course              | Tidle                      | Grade | Credits | Term        | Repeated |
| CPSC 1370           | Computer Literacy          | 18    | 1       | 2822 Fait   |          |
|                     | Satisfied by:              |       |         |             |          |
| CRJU 2280           | Intr