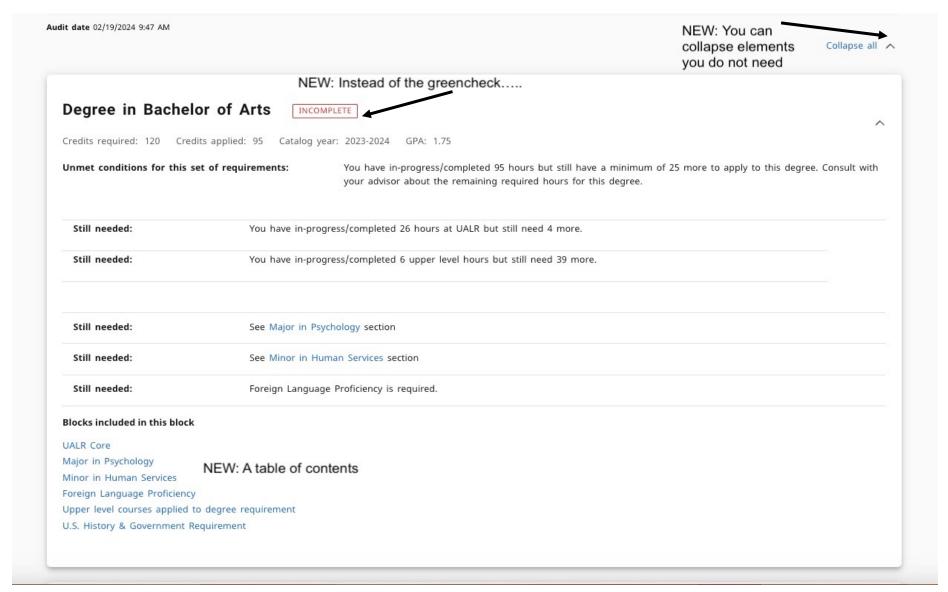

### Core section – not complete

Same list of sections and course options.

NEW: Clicking on the course name offers only a course description, NOT what is offered and when.

#### Core section complete