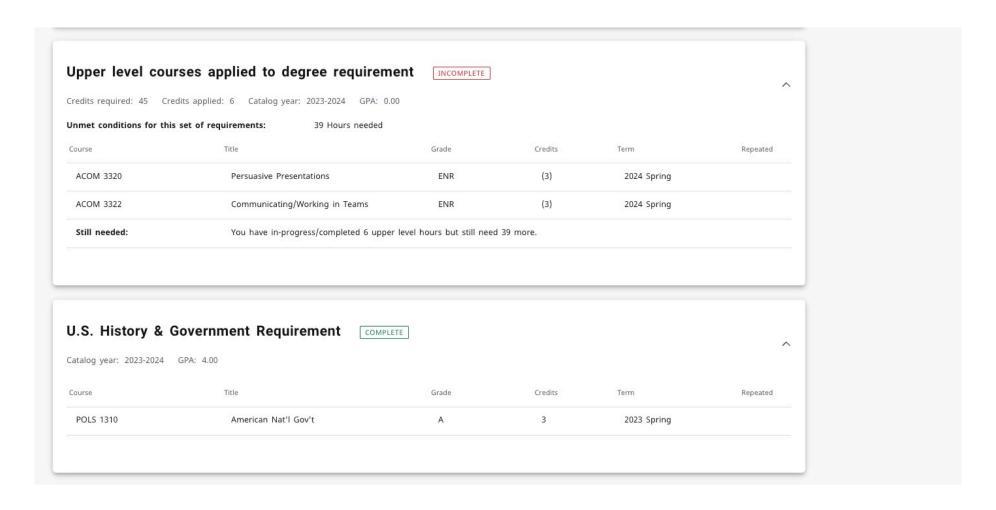

## Upper level and the US History requirement blocks

NEW: Fall through – transfer courses etc.

NEW: INSUFFICIENT – did not pass

| Credits applied: S1 | Classes applied: 19        |       |         |             |          |
|---------------------|----------------------------|-------|---------|-------------|----------|
| Course              | Tidle                      | Grade | Credits | Term        | Repeated |
| CPSC 1370           | Computer Literacy          | 18    | 1       | 2822 Fait   |          |
|                     | Satisfied by:              |       |         |             |          |
| CRJU 2280           | Intro Criminal justice     | 18    | 3       | 2822 Fall   |          |
|                     | Satisfied by:              |       |         |             |          |
| ELEM 2302           | Child Growth & Development | 18    | 1       | 2822 Fall   |          |
|                     | Satisfied by:              |       |         |             |          |
| SEOG 2918           | World Regional Geography   | 18    | 1       | 2822 Fait   |          |
|                     | Satisfied by:              |       |         |             |          |
| HSCI 1970           | Personal Hisalth           | 18    |         | 2823 Fail   |          |
|                     | Satisfied by:              |       |         |             |          |
| 84ET 2180           | Writing Lab                | .38   | (8)     | 2622 Fall   |          |
|                     | Satisfied by:              |       |         |             |          |
| SOCI 2300           | Intro To Seciology         | 18    | 1       | 2822 Fail   |          |
|                     | Satisfied by:              |       |         |             |          |
| OWK 1080            | Social Work Shell Transfer | 18    | 1       | 2822 Fall   |          |
|                     | Satisfied by:              |       |         |             |          |
| SPAN 1211           | Elementary Spanish 1       | ENR   | 120     | 2824 Spring |          |
| TRAN 1808           | Transfer lower level       | .18   | 1       | 2822 Fail   |          |
|                     | Satisfied by:              |       |         |             |          |
| TRAN 1808           | Transfer lower level       | 18    | 3       | 2822 Fall   |          |
|                     | Satisfied by:              |       |         |             |          |
| TRAN 1808           | Transfer lower level       | 18    | 3       | 2823 Fail   |          |
|                     | Satisfied by:              |       |         |             |          |
| TRAN 1PVC           | First Year Colg Transfer   | 38    |         | 2822 Fail   |          |
|                     | Satisfied by:              |       |         |             |          |
| TRAN 1PVC           | First Year Colg Tran       | 18    | 1       | 2822 Fail   |          |
|                     | Satisfied by:              |       |         |             |          |
| TREV 1008           | Transfer cause reviewed    | 18    | 3       | 2822 Fall   |          |
|                     | Satisfied by:              |       |         |             |          |
| TREV 1008           | Transfer cause reviewed    | 38    | 10      | 2622 Fall   |          |
|                     | Satisfied by: 6            |       |         |             |          |
| TREV 1006           | Transfer cause reviewed    | 18    | 1       | 2622 Fall   |          |
|                     | Satisfied by:              |       |         |             |          |
| TREV 1008           | Transfer cause reviewed    | 18    | 3       | 2622 Fall   |          |
|                     | Satisfied by:              |       |         |             |          |
| TREV 2008           | Transfer cause reviewed    | .18   | 1       | 2022 Fall   |          |
|                     | Satisfied by: 9            |       |         |             |          |