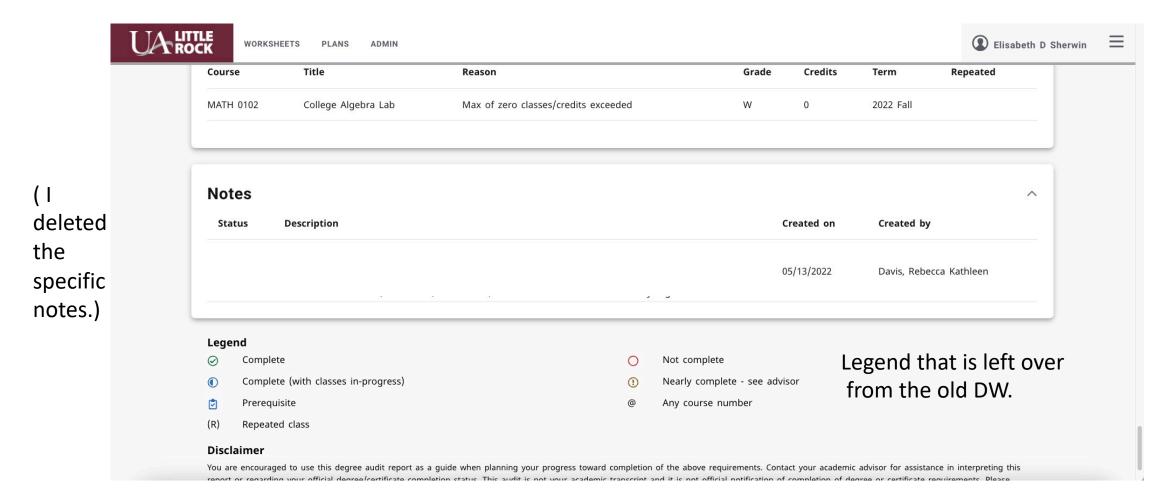

2022 Fall | Repeated |    |
| Credits applied: Course  MATH 0300  MATH 0301  RHET 0310 | 3 Classes applied: 6 Title  Elementary Algebra  Intermediate Algebra !  Composition Fundamentals | Max of zero classes/credits excee  Max of zero classes/credits excee  Max of zero classes/credits excee | eded  | TR TR              | 0           | 2022 Fall 2022 Fall    | Repeated |    |
| Credits applied: Course  MATH 0300  MATH 0301  RHET 0310 | 3 Classes applied: 6 Title  Elementary Algebra  Intermediate Algebra !  Composition Fundamentals | Max of zero classes/credits excee  Max of zero classes/credits excee  Max of zero classes/credits excee | eded  | TR TR              | 0           | 2022 Fall 2022 Fall    | Repeated |    |

#### Exceptions – applied petitions etc Block



#### **Notes Block**