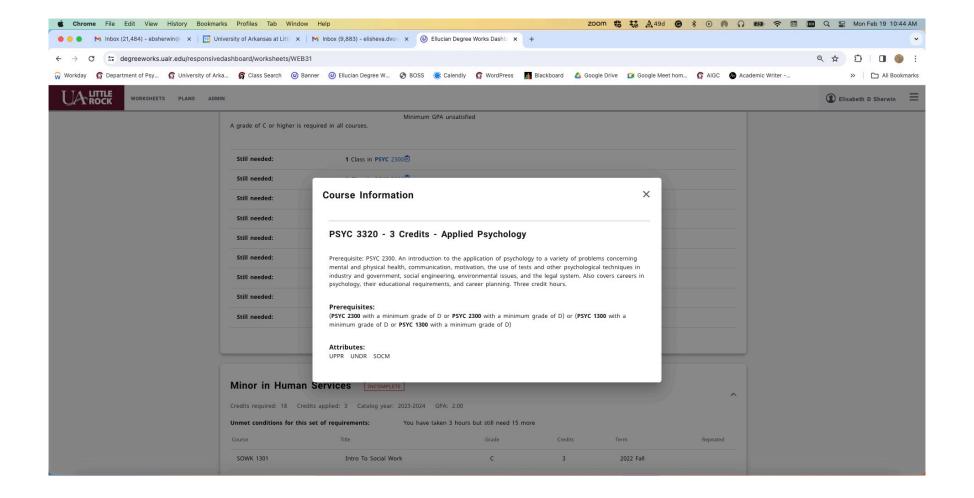

### Core section – not complete

Same list of sections and course options.

NEW: Clicking on the course name offers only a course description, NOT what is offered and when.