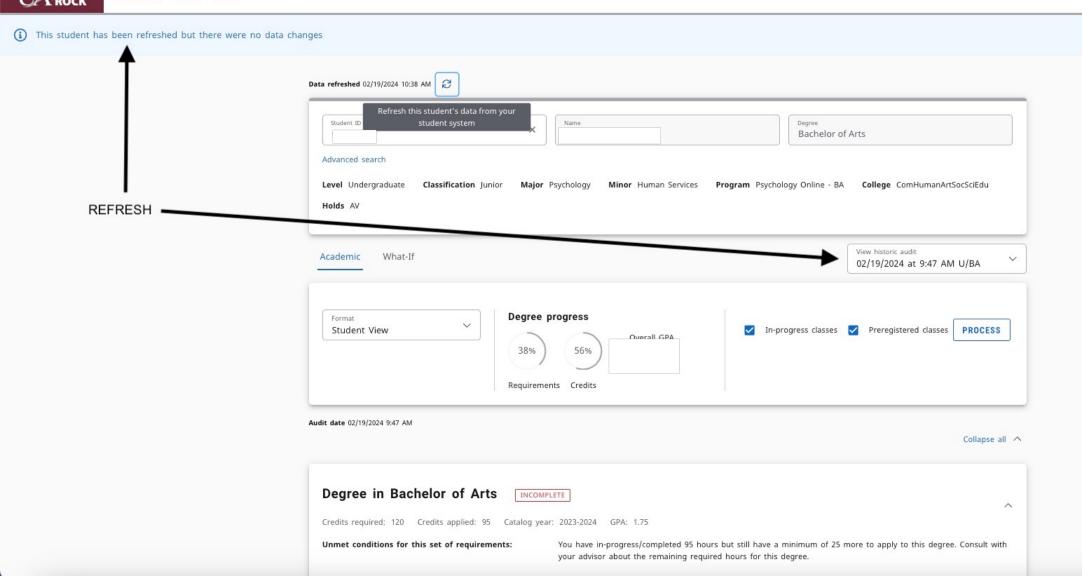

# New Degree Works (look and info)

Starting Feb 18, 2024

 The new DW is a single-sign on. You should not need to log into it if you are already logged into your @ualr account

• This is also supposed to eradicate the notorious "White label error..."