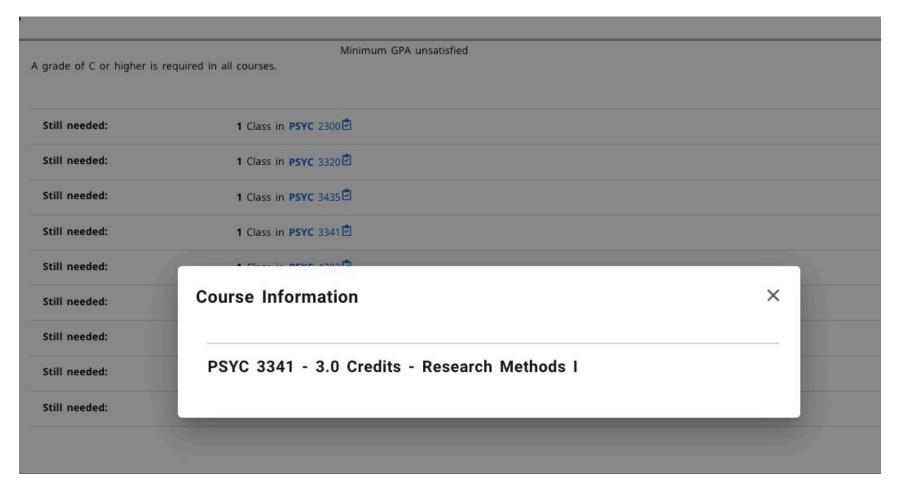

# Classes (Stats, Research Methods, Capstone) will not have course description:

This is because the courses are going to 4 credits.