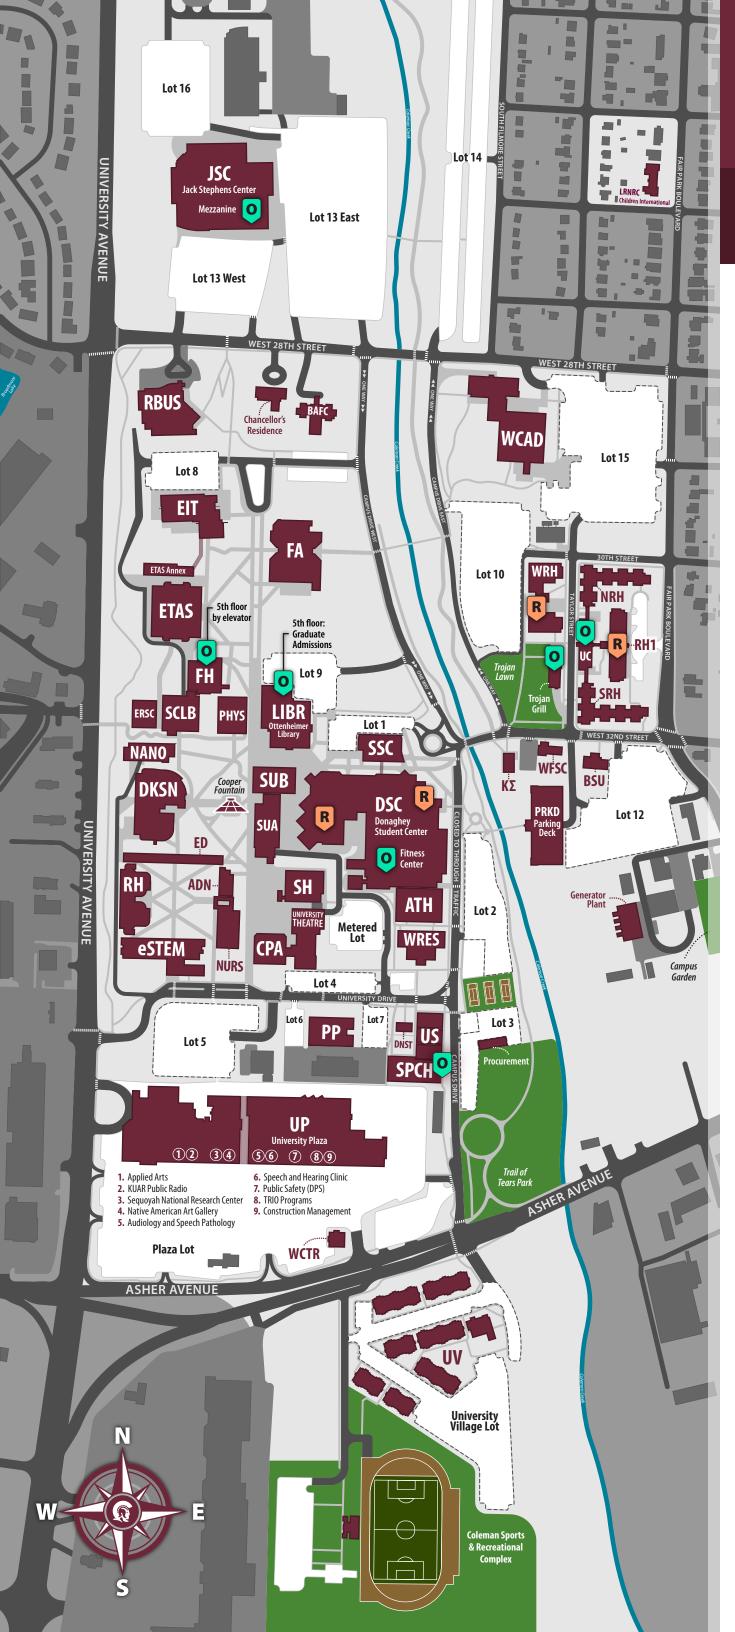

# UA LITTLE ROCK

## SINGLE STALL RESTROOM MAP

### LEGEND

#### SINGLE STALL RESTROOMS

#### O Open Access Single Stall Restrooms

| I | DSC                                        | Donaghey Student Center - Fitness Center                                               |   |  |  |
|---|--------------------------------------------|----------------------------------------------------------------------------------------|---|--|--|
|   | FH                                         | Fribourgh Hall - 5th floor by elevator                                                 |   |  |  |
|   | JSC                                        | Jack Stephens Center - Mezzanine                                                       | ં |  |  |
|   | LIBR                                       | Ottenheimer Library                                                                    | ં |  |  |
|   | SPCH                                       | Speech Building - 1st floor, across the hall from the McNair Program office (SPCH 120) | Ŀ |  |  |
|   | UC                                         | University Commons                                                                     | đ |  |  |
| I | N/A                                        | Trojan Grill                                                                           | ં |  |  |
|   | R Restricted Access Single Stall Restrooms |                                                                                        |   |  |  |
|   |                                            |                                                                                        |   |  |  |

| DSC | Donaghey Student Center - Cafeteria       | ૈં |
|-----|-------------------------------------------|----|
|     | Donaghey Student Center - Health Services | ં  |
| RH1 | East Residence Hall                       | ં  |
| WRH | West Residence Hall                       |    |

🛃 Accessible

#### **CAMPUS BUILDINGS**

| ADN          | Administration North                                        |
|--------------|-------------------------------------------------------------|
| ATH          | Athletic Field House                                        |
| BAFC         | Bailey Alumni & Friends Center                              |
| BSU          | Metro Baptist Collegiate Ministry (BCM)                     |
| CPA          | Center for Performing Arts & University Theatre             |
| DNST         | Dance Studio                                                |
| DKSN         | H. Tyndall Dickinson Hall                                   |
| DSC          | Donaghey Student Center                                     |
| ED           | Education Building                                          |
| EIT          | Donaghey College of Engineering &<br>Information Technology |
| ERSC         | Earth Science Building                                      |
| eSTEM        | eStem Charter High School                                   |
| ETAS         | Engineering Technology & Applied Science                    |
| FA           | Fine Arts Building                                          |
| FH           | Fribourgh Hall                                              |
| JSC          | Jack Stephens Center                                        |
| ΚΣ           | Kappa Sigma                                                 |
| LIBR         | Ottenheimer Library                                         |
| LRNRC        | Children International                                      |
| NANO         | Center for Integrative Nanotechnology Sciences              |
| NRH          | North Residence Hall                                        |
| NURS         | Nursing Building                                            |
| PHYS         | Physics Building                                            |
| PP           | Facilities Management                                       |
| RBUS         | Reynolds Business Building                                  |
| RH           | Ross Hall                                                   |
| RH1          | East Residence Hall                                         |
| SCLB         | Science Lab                                                 |
| SH           | Stabler Hall                                                |
| SPCH         | Speech Communication                                        |
| SRH          | South Residence Hall                                        |
| SSC          | Student Services Center                                     |
| SUA          | Old Donaghey Student Union A                                |
| SUB          | Old Donaghey Student Union B                                |
| UC           | University Commons                                          |
| UP           | University Plaza                                            |
| US           | University Services                                         |
| UV           | University Village                                          |
| WCAD         | Windgate Center of Art + Design                             |
| WCTR         | University District                                         |
|              | Wesley Foundation                                           |
| WFSC         |                                                             |
| WFSC<br>WRES | Greg L. Hatcher Wrestling Center                            |