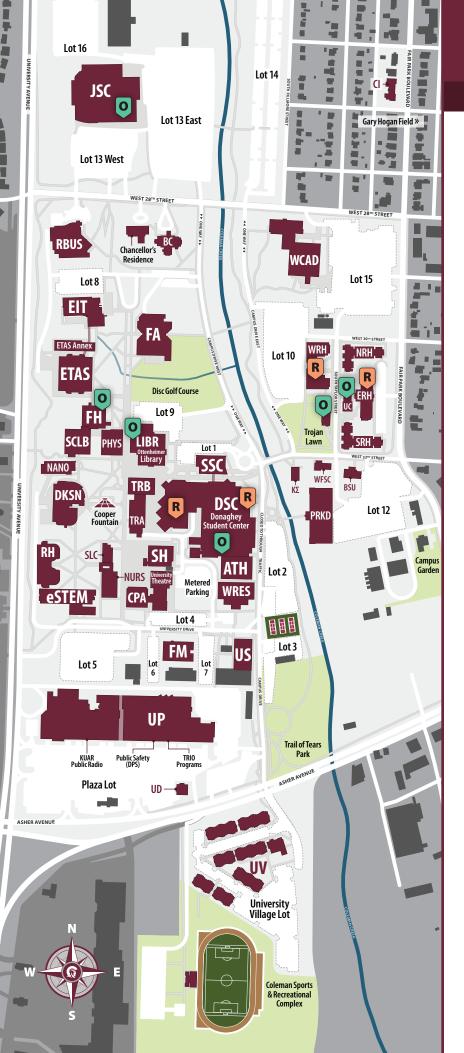

# **Campus Map**

2801 South University Ave., Little Rock, AR 72204

## **Map Legend**

| Single Stall Restrooms |
|------------------------|
|------------------------|

| <u> </u> | 0   |
|----------|-----|
| y        | Ope |

DSC

#### Open Access Single Stall Restrooms

Donaghey Student Center - Fitness Center

| FH   | Fribourgh Hall - 5th floor by elevator                             |          |
|------|--------------------------------------------------------------------|----------|
| JSC  | Jack Stephens Center - Mezzanine                                   | æ        |
| LIBR | Ottenheimer Library - 1st floor<br>Ottenheimer Library - 5th floor | Ŀ        |
| UC   | University Commons                                                 | 3.<br>3. |
| N/A  | Trojan Grill                                                       | æ.       |

## Restricted Access Single Stall Restrooms

| DSC | Donaghey Student Center - Cafeteria       | <b>♂</b> |
|-----|-------------------------------------------|----------|
|     | Donaghey Student Center - Health Services | <b>Æ</b> |
| RH1 | East Resdence Hall                        | Æ        |
| WRH | West Residence Hall                       |          |

## Accessible

## **Campus Buildings**

| ATH  | Athletic Field House                            |
|------|-------------------------------------------------|
| ВС   | Bailey Center                                   |
| BSU  | Baptist Student Union                           |
| CI   | Children International                          |
| CPA  | Center for Performing Arts & University Theatre |
| DKSN | Dickinson Hall                                  |

| D11011 | Dickinson rian          |
|--------|-------------------------|
| DSC    | Donaghey Student Center |
|        | OLIET C DUL             |

|      | Old Education Building               |
|------|--------------------------------------|
| EIT  | Engineering & Information Technology |
| CTEM | aChama Chamban I Iirib Cabaal        |

|      | estern charter ingriseriosi              |
|------|------------------------------------------|
| ETAS | Engineering Technology & Applied Science |
|      | Cina Auta                                |

|      | THIC ALLS             |
|------|-----------------------|
| FH   | Fribourgh Hall        |
| FM   | Facilities Management |
| JSC  | Jack Stephens Center  |
| ΚΣ   | Kappa Sigma           |
| LIBR | Ottenheimer Lihrary   |

| LIDK | Ottermenter Library    |
|------|------------------------|
| NANO | Nanotechnology Science |
| NURS | Nursing                |
| PHYS | Physics                |
|      |                        |

| PRKD | Parking Deck |
|------|--------------|
| RBUS | Reynolds     |
| RH   | Ross Hall    |
| SCLB | Science Lab  |
| SH   | Stabler Hall |
| SLC  | Student Lead |

| SLC | Student Leadership Center | (formerly ADN) |
|-----|---------------------------|----------------|
|-----|---------------------------|----------------|

|     | Stadent Leadership cen  |
|-----|-------------------------|
| SSC | Student Services Center |
| TRA | Trojan A (formerly SUA) |
| TRB | Trojan B (formerly SUB) |
| UC  | University Commons      |
| UD  | University District     |
| UP  | University Plaza        |
| US  | University Services     |
|     |                         |

| WCAD Wind | Igate Center of Art + Design |
|-----------|------------------------------|
|-----------|------------------------------|

WFSC Wesley Foundation
WRES Wrestling Center

### **Residence Halls**

| ERH | East Residence Hall  |
|-----|----------------------|
| NRH | North Residence Hall |
| SRH | South Residence Hall |
| WRH | West Residence Hall  |
| UV  | University Village   |