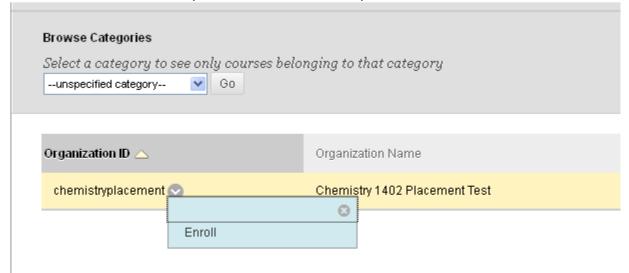

## **Blackboard Enrollment:**

- Log-in to your Blackboard account using your netID and password.
- Click on "myOrganizations" at the top of the page
- In the search menu to the left, type in Chemistry
- To the right of the "chemistryplacement" Organization ID, click the down arrow. Then click Enroll. (see screenshot below)

- Click "SUBMIT" and then "OK"
- Once enrolled, click on the Placement Test and click "BEGIN."
  Testing staff will enter the password to start the exam.

After you have finished, leave your score on the screen.